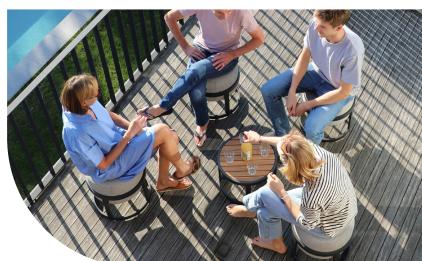

## compact

STAY™ compact is a great way to create extra seating and at the same time, by stacking, save space in a fun way.

watch videos here

watch videos here