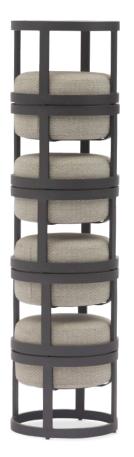

### compact

STAY™ compact is a great way to create extra seating and at the same time, by stacking, save space in a fun way.

watch videos here

### material: Sunproof®, aluminium

| 12095015 | STAY compact set of 3 light grey/charcoal frame |
|----------|-------------------------------------------------|
| 12095014 | STAY compact set of 5 light grey/charcoal frame |
| 12095017 | STAY compact set of 3 light grey/white frame    |
| 12095016 | STAY compact set of 5 light grey/white frame    |
|          |                                                 |