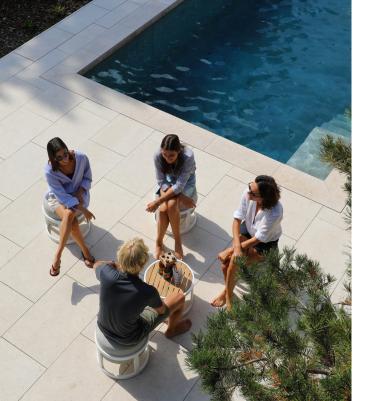

## compact

STAY™ compact is a great way to create extra seating and at the same time, by stacking, save space in a fun way.

watch videos here

watch videos here