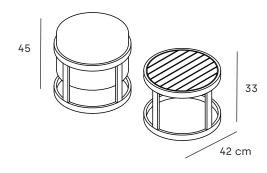

## compact

STAY™ compact is a great way to create extra seating and at the same time, by stacking, save space in a fun way.

watch videos here

# compact

STAY™ compact is a great way to create extra seating and at the same time, by stacking, save space in a fun way.

### compact

STAY™ compact is a great way to create extra seating and at the same time, by stacking, save space in a fun way.

watch videos here