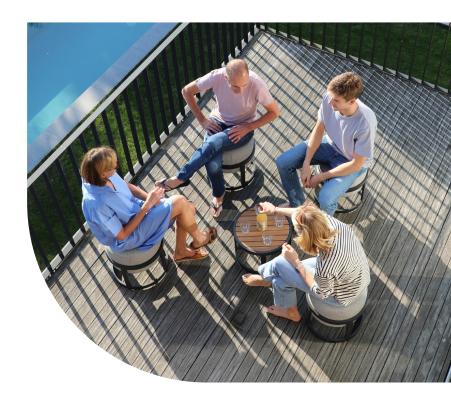

## compact

STAY™ compact is a great way to create extra seating and at the same time, by stacking, save space in a fun way.

watch videos here

# compact

STAY™ compact is a great way to create extra seating and at the same time, by stacking, save space in a fun way.

### compact

STAY™ compact is a great way to create extra seating and at the same time, by stacking, save space in a fun way.

watch videos here