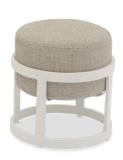

## compact

STAY™ compact is a great way to create extra seating and at the same time, by stacking, save space in a fun way.

watch videos here

# compact

STAY™ compact is a great way to create extra seating and at the same time, by stacking, save space in a fun way.

### compact

STAY™ compact is a great way to create extra seating and at the same time, by stacking, save space in a fun way.

watch videos here