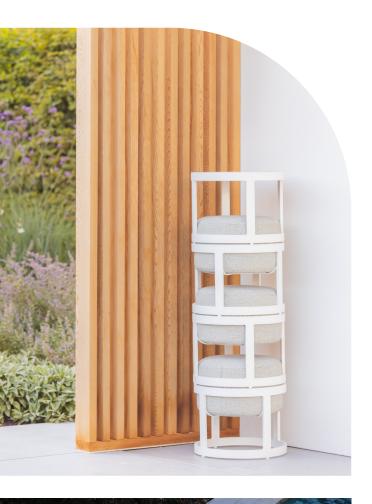

### material: Sunproof°, aluminium

| 12095017 | STAY compact set of 3 light grey/white frame |
|----------|----------------------------------------------|
| 12095016 | STAY compact set of 5 light grey/white frame |