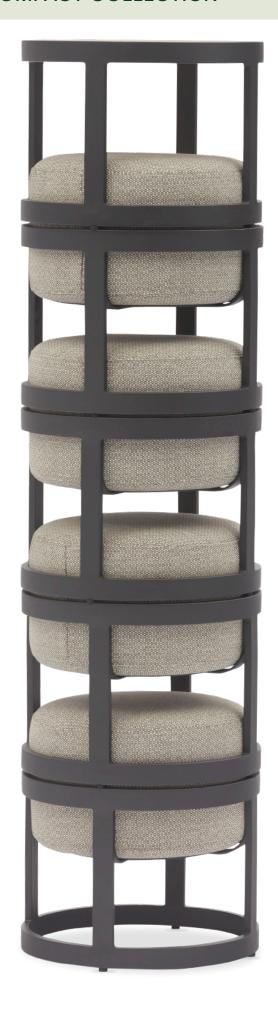

## compact

STAY™ compact is a great way to create extra seating and at the same time, by stacking, save space in a fun way.

watch videos here

# compact

STAY™ compact is a great way to create extra seating and at the same time, by stacking, save space in a fun way.

### compact

STAY™ compact is a great way to create extra seating and at the same time, by stacking, save space in a fun way.

watch videos here