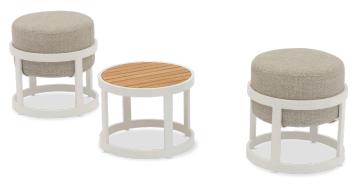

# compact

STAY™ compact is a great way to create extra seating and at the same time, by stacking, save space in a fun way.

### material: Sunproof°, aluminium

| 12095017 | STAY compact set of 3 light grey/white frame |
|----------|----------------------------------------------|
| 12095016 | STAY compact set of 5 light grey/white frame |