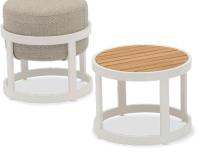

## compact

STAY™ compact is a great way to create extra seating and at the same time, by stacking, save space in a fun way.

watch videos here

# compact

STAY™ compact is a great way to create extra seating and at the same time, by stacking, save space in a fun way.

### compact

STAY™ compact is a great way to create extra seating and at the same time, by stacking, save space in a fun way.

watch videos here