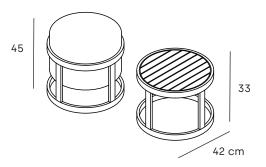

### material: Sunproof®, aluminium

| 12095015 | STAY compact set of 3 light grey/charcoal frame |
|----------|-------------------------------------------------|
| 12095014 | STAY compact set of 5 light grey/charcoal frame |

### material: Sunproof°, aluminium

| 12095017 | STAY compact set of 3 light grey/white frame |
|----------|----------------------------------------------|
| 12095016 | STAY compact set of 5 light grey/white frame |

### material: Sunproof®, aluminium

| 12095015 | STAY compact set of 3 light grey/charcoal frame |
|----------|-------------------------------------------------|
| 12095014 | STAY compact set of 5 light grey/charcoal frame |
| 12095017 | STAY compact set of 3 light grey/white frame    |
| 12095016 | STAY compact set of 5 light grey/white frame    |
|          |                                                 |